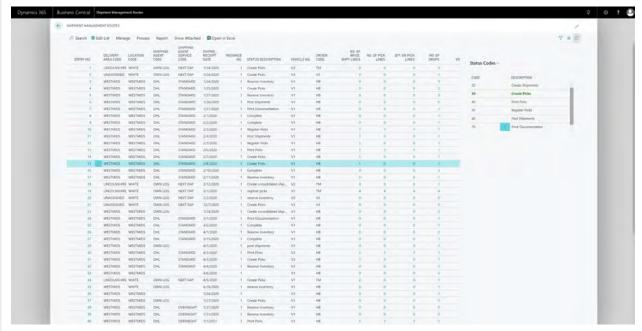

#### **Benefits**

- It will Instantly and intelligently recommend the optimum shipping route based on definable delivery area, for the same day.
- Understand where you're close to capacity and where you need alternatives as early as it is possible to know. Move the right shipments to alternatives when you still have the option at a sensible cost.
- Define each required process for different shipping agents such as collections, couriers, general haulage or your own fleet.
- Check and process each group of shipments with a single action. For instance, review, generate shipments and then create & print.
- A single screen shows you all the sets of shipments due, their current status and how many picks or shipments are outstanding to register or post.
- · Enforce the correct sequence where it's needed, load your truck in reverse drop order so that it's easy for the driver.
- Produce the paperwork be it full delivery notes and/ or a manifest with no collation needed.

View what orders are on a delivery route per location & delivery area allowing you to manage your routes from a single screen.